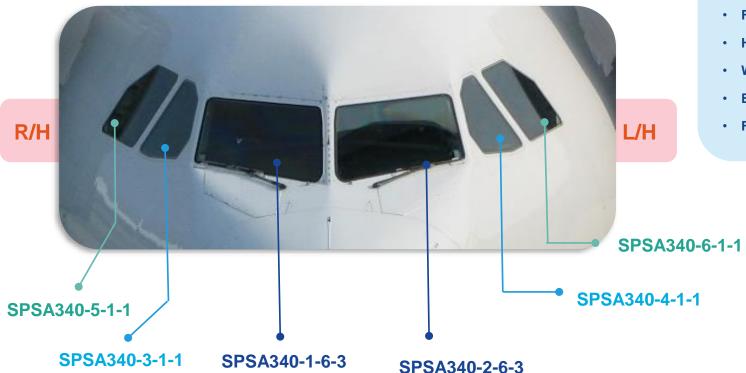

# A330/340 COCKPIT WINDOWS FULLY INTERCHANGEABLE

# **Key Advantages**

- Repairability
- FOD Outer Ply Crack
- Heating System
- Wiper Scratches
- Excellent Water Tightness
- Flat Exchange Program

<sup>8 /</sup> The information contained herein is confidential. Disclosure or reproduction without prior written approval of Saint-Gobain Sully is prohibited. Duplication is not permitted.