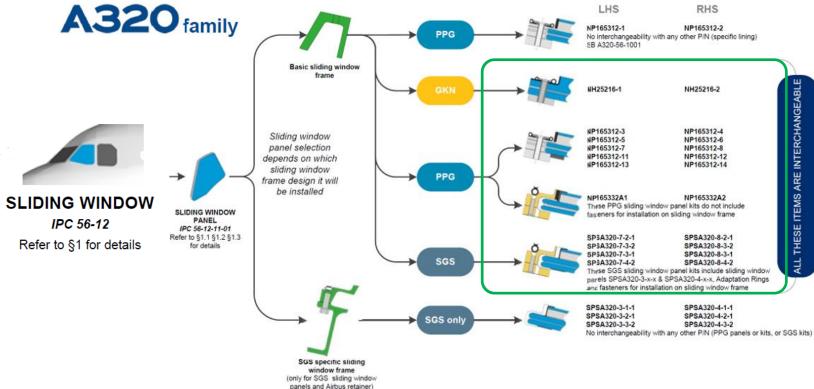

# A320 FAMILY COCKPIT WINDOWS SLIDING WINDOWS INTERCHANGEABILITY

<sup>6 /</sup> The information contained herein is confidential. Disclosure or reproduction without prior written approval of Saint-Gobain Sully is prohibited. Duplication is not permitted.