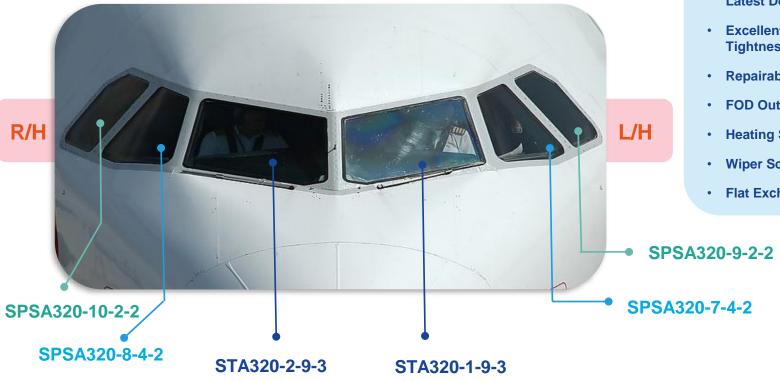

# A320 FAMILY COCKPIT WINDOWS **FULLY INTERCHANGEABLE**

- **Windshields Market Latest Design**
- **Excellent Water Tightness**
- Repairability
- **FOD Outer Ply Crack**
- **Heating System**
- **Wiper Scratches**
- **Flat Exchange Program**

# A320 FAMILY COCKPIT WINDOWS WINDSHIELD INTERCHANGEABILITY (IPC Extract)

# 2. **A320** family

## 2.1. WINDSHIELDS

#### GKN

- o **25022/25023**
- O6282/06283
- PPG
  - NP165311-1/-2, -3/-4, -5/-6, -7/-8
     and NP15331-1/-2
- SGS
  - SPSA320-1-9-3
  - o SPSA320-2-9-3