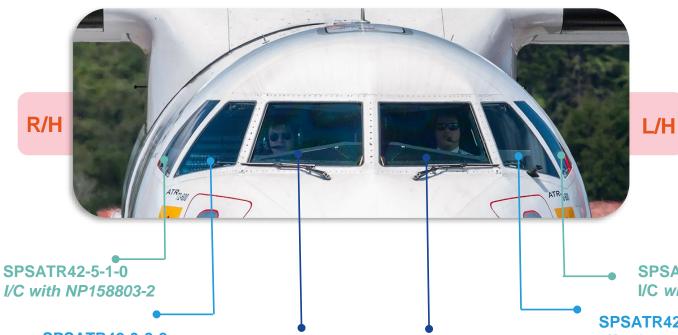

# ATR 42/72 COCKPIT WINDOWS FULLY INTERCHANGEABLE

## **Key Advantages**

- Repairability
- FOD Outer Ply Crack
- Heating System
- Wiper Scratches
- Excellent Water Tightness
- Flat Exchange Program
- Warranty 24 months from Installation

SPSATR42-6-1-0 I/C *with NP158803-1* 

SPSATR42-4-2-2 *I/C with NP158862-3* 

SPSATR42-3-2-2 I/C with NP158862-4

SPSATR42-1-2-2 I/C with NP158801-4

SPSATR42-2-2-2 *I/C with NP158801-3* 

<sup>2 /</sup> The information contained herein is confidential. Disclosure or reproduction without prior written approval of Saint-Gobain Sully is prohibited. Duplication is not permitted.