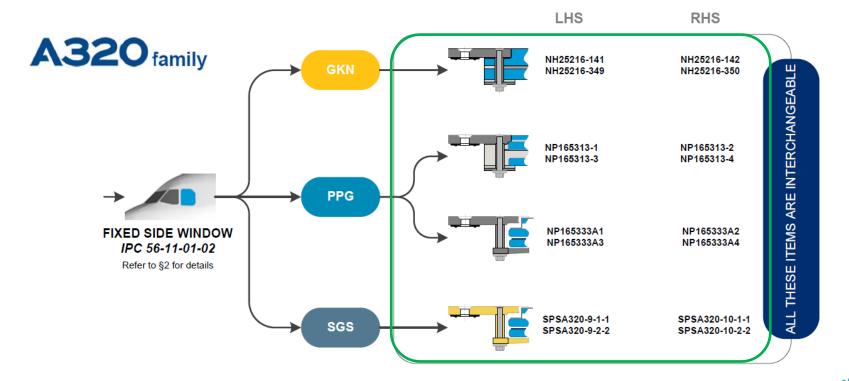

#### A320 FAMILY COCKPIT WINDOWS

#### FIXED SIDE WINDOW INTERCHANGEABILITY

**SAINT-GOBAIN** 

<sup>7 /</sup> The information contained herein is confidential. Disclosure or reproduction without prior written approval of Saint-Gobain Sully is prohibited. Duplication is not permitted.